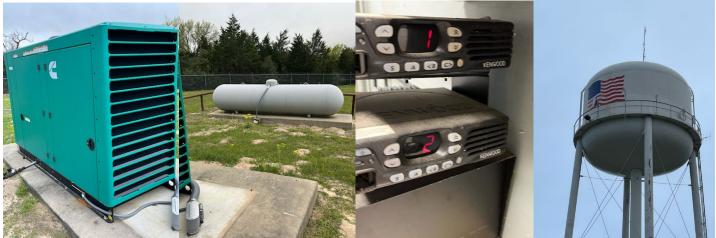

# Tower Name (Owner): Buffalo (City of Buffalo) Geocoordinates: 31°27'29.7"N 96°04'47.7"W Estimated Height: 110 ft Site Description: Water Tower, New Electrical Shed to be Used. Lease Progress: In Place Currently Used By: Fire Department

**Available Photos:** 

Tower Name (Owner): Jewett (City of Jewett) Geocoordinates: 31°21'22.1"N 96°08'38.6"W Estimated Height: 125 ft Site Description: Water Tower Lease Progress: In Place Currently Used By: Fire Department