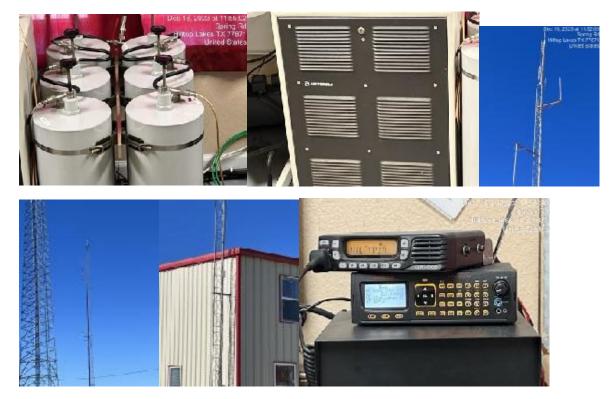

Tower Name (Owner): Flynn (TPWD) Geocoordinates: 31°08'26.0"N 96°07'02.0"W Estimated Height: 320 ft Site Description: Free-Standing Tower Lease Progress: Verbal Currently Used By: Fire Department Available Photos:

Tower Name (Owner): River Tower (Houston Christian Broadcasting) Geocoordinates: 31°19'58.3"N 95°47'12.7"W Estimated Height: 498 ft Site Description: Free-Standing Tower Lease Progress: In Place Currently Used By: Sheriff's Office & Fire Department

### **Available Photos:**

Tower Name (Owner): Flo Tower (Leon County) Geocoordinates: 31°25'07.2"N 95°54'42.4"W Estimated Height: 180 ft Site Description: Free-Standing Tower Lease Progress: In Place Currently Used By: Sheriff's Office & Fire Department Available Photos: