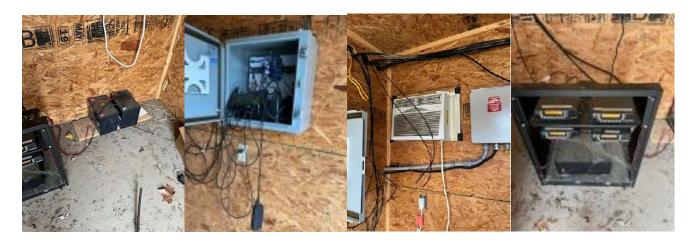

\*Outdated Map without the inclusion of the Hill Top Lakes (Hill Top PD) & Oakwood (BVCOG) Tower locations

Tower Name (Owner): Main Centerville (Leon County) Geocoordinates: 31°16'35.7"N 95°59'53.8"W Estimated Height: 380 ft Site Description: Free Standing Tower Lease Progress: County Owned Currently Used By: Sheriff's Office & Fire Department

**Available Photos:** 

<image>