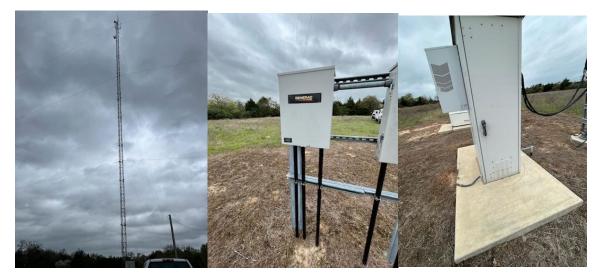

Tower Name (Owner): Oakwood (BVCOG) Geocoordinates: 31°34'40.2"N 95°50'33.8"W Estimated Height: 180 ft Site Description: Free-Standing Tower Lease Progress: In Place Currently Used By: Sheriff's Office Available Photos: