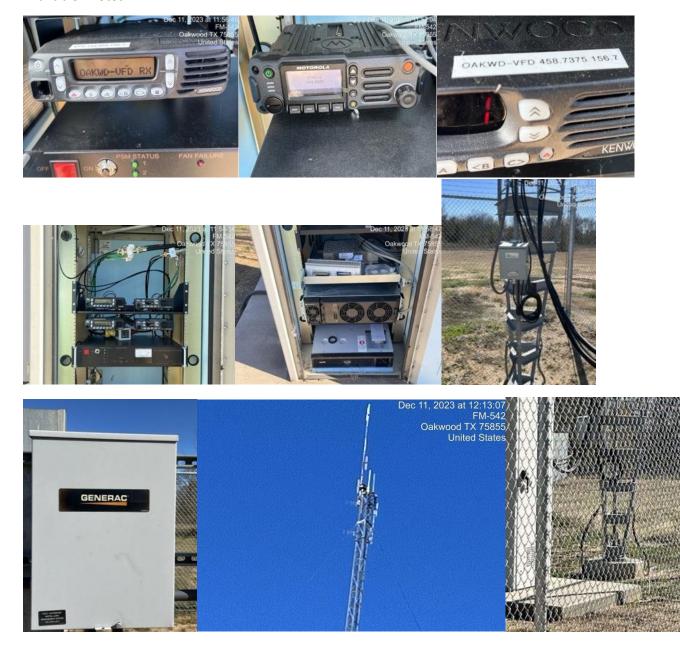

**Available Photos:** 

Tower Name (Owner): Leona (K2 – Privately Owned) Geocoordinates: 31°09'06.4"N 95°53'05.8"W Estimated Height: 180 ft Site Description: Free-Standing Tower Lease Progress: Verbal Currently Used By: Not in Use