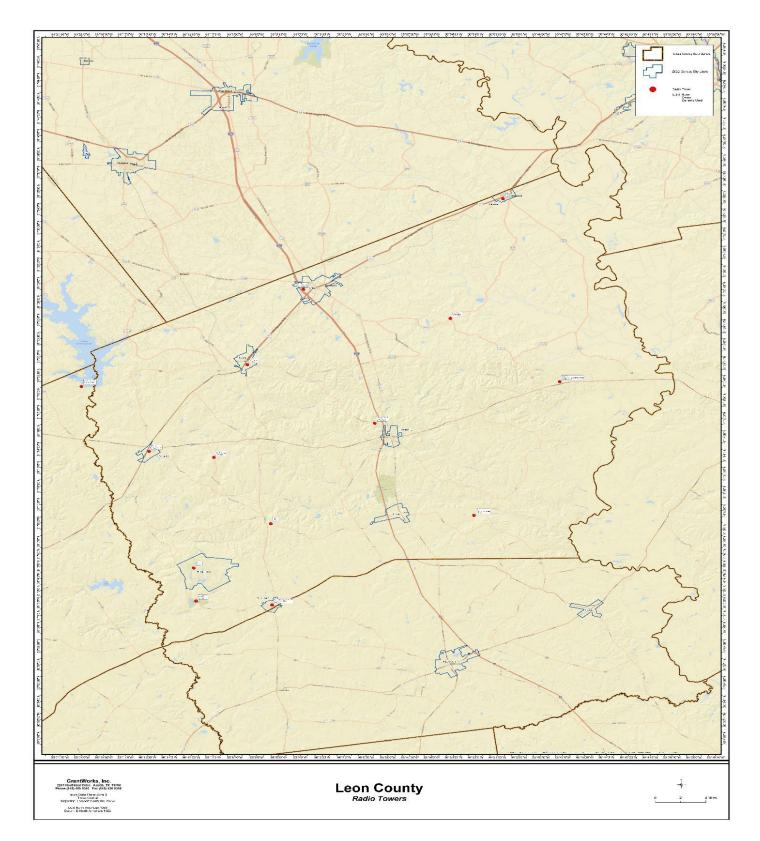

# **Attachment A: Radio Tower Locations and Attributes**

Please see attached map of Tower Candidate Sites and matrix for known features for each tower. The Excel matrix was generated based on the best available tower information. The proposer would be responsible for verifying the information of Attachment A during Phase I: Site Surveys.

Yellow Highlights indicate changes from original published RFP 2024-305

Red Highlights indicate towers which are no longer viable candidates.

| Leon County Tower Names | Main Centerville    | Buffalo              | Jewett               | Oakwood             | Oakwood            | Leona                | Hill Top Lakes      | Hill Top            |
|-------------------------|---------------------|----------------------|----------------------|---------------------|--------------------|----------------------|---------------------|---------------------|
| Latitude                | 31.27658            | 31.45824             | 31.35614             | 31.57784            | 31.58094           | 31.15177             | 31.08059            | 31.08059            |
| Longitude               | -95.99829           | -96.07992            | -96.14406            | -95.84272           | -95.85173          | -95.88495            | -96.20536           | -96.20536           |
| Site Map                | <u>Centerville</u>  | <u>Buffalo, TX</u>   | Jewett, TX           | <u>Oakwood, TX</u>  | <u>Oakwood, TX</u> | <u>Leona</u>         | Hilltop Lakes, TX   | Hilltop Lakes, TX   |
| Description of Site     | Free-Standing Tower | Water Tower          | Water Tower          | Free-Standing Tower | Water Tower        | Free-Standing Tower  | Free-Standing Tower | Free-Standing Tower |
| Owner                   | Leon County         | City of Buffalo      | City of Jewett       | BVCOG               | City of Oakwood    | K2 - Privately Owned | Hill Top Lakes FD   | Verizon             |
| Height in Feet          | 380 ft              | 110 ft               | 125 ft               | 180 ft              | 100 ft             | 180 ft               | 80 ft               | 180 ft              |
| Currently Used          | Both SO & FD        | Only FD              | Only FD              | Only SO             | Only FD            | Not Used             | Only FD             | Not Used            |
| SO Used                 | Yes                 | No                   | No                   | Yes                 | No                 | No                   | No                  | No                  |
| FD Used                 | Yes                 | Yes                  | Yes                  | No                  | Yes                | No                   | Yes                 | No                  |
| Lease Progress          | County Owned        | In Place             | In Place             | In Place            | In Place           | In Progress          | In Place            | Not Started         |
| Туре                    |                     |                      | Water Tower          |                     | Water Tower        |                      |                     |                     |
| Generator               |                     | No Back-Up Generator | No Back-Up Generator |                     |                    | No Back-Up Generator |                     |                     |
| Existing Radio          | Main Repeater       |                      |                      |                     |                    |                      |                     |                     |

| Leon County Tower Names | Normangee A - Water Tower | Normangee B         | Marquez         | Concord         | Flynn             | Lake Limestone      | River Tower         | Flo Tower            |
|-------------------------|---------------------------|---------------------|-----------------|-----------------|-------------------|---------------------|---------------------|----------------------|
| Latitude                | 31.03048                  | 31.03588            | 31.23854        | 31.2304         | 31.14055          | 31.32652            | 31.33287            | 31.41867             |
| Longitude               | -96.11581                 | -96.20274           | -96.25648       | -96.18227       | -96.11723         | -96.3336            | -95.78687           | -95.91179            |
| Site Map                | Normangee, TX             | Normangee, TX       | Marquez, TX     | Marquez, TX     | Flynn, TX         | Lake Limestone, TX  | Hopewell, TX        | Flo, TX              |
| Description of Site     | Water Tower               | Free-Standing Tower | Water Tower     | Water Tower     | Free-Standing Tov | Free-Standing Tower | Free-Standing Tower | Free-Standing Tower  |
|                         |                           |                     |                 |                 |                   |                     | Houston Christian   |                      |
| Owner                   | City of Normangee         | BVCOG               | City of Marquez | City of Concord | TPWD              | Robertson County    | Broadcasting        | Leon County          |
| Height in Feet          | 100 ft                    | 180 ft              | 100 ft          | 100 ft          | 320 ft            | 180 ft              | 498 ft              | 180 ft               |
| Currently Used          | Only FD                   | Only SO             | Only FD         | Only FD         | Only FD           | Not Used            | Both SO & FD        | Both SO & FD         |
| SO Used                 | No                        | Yes                 | No              | No              | No                | No                  | Yes                 | Yes                  |
| FD Used                 | Yes                       | No                  | Yes             | Yes             | Yes               | No                  | Yes                 | Yes                  |
| Lease Progress          | In Place                  | In Place            | In Place        | In Place        | Verbal            | In Progress         | In Place            | County Owned         |
| Туре                    | Water Tower               |                     | Water Tower     | Water Tower     |                   |                     |                     |                      |
| Generator               | No Back-Up Generator      |                     |                 |                 |                   |                     |                     | No Back-Up Generator |
| Existing Radio          |                           |                     |                 |                 | Repeater          |                     | Repeater            | Voter                |