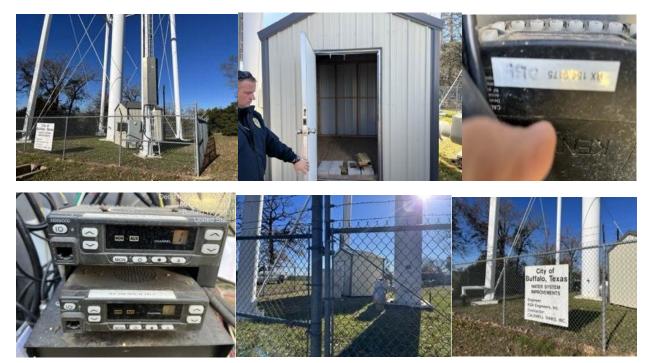

# Tower Name (Owner): Buffalo (City of Buffalo) Geocoordinates: 31°27'29.7"N 96°04'47.7"W Estimated Height: 110 ft Site Description: Water Tower, New Electrical Shed to be Used. Lease Progress: In Place Currently Used By: Fire Department

**Available Photos:** 

Tower Name (Owner): Jewett (City of Jewett) Geocoordinates: 31°21'22.1"N 96°08'38.6"W Estimated Height: 125 ft Site Description: Water Tower Lease Progress: In Place Currently Used By: Fire Department