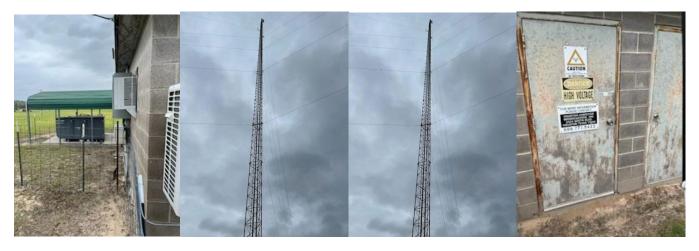

\*Outdated Map without the inclusion of the Hill Top Lakes (Hill Top PD) & Oakwood (BVCOG) Tower locations

Tower Name (Owner): Main Centerville (Leon County) Geocoordinates: 31°16'35.7"N 95°59'53.8"W Estimated Height: 380 ft Site Description: Free Standing Tower Lease Progress: County Owned Currently Used By: Sheriff's Office & Fire Department

**Available Photos:** 

<image>