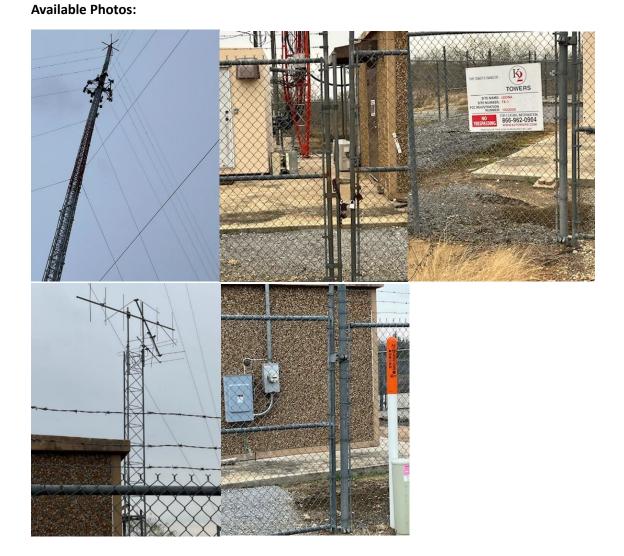

Tower Name (Owner): Oakwood (BVCOG) Geocoordinates: 31°34'40.2"N 95°50'33.8"W Estimated Height: 180 ft Site Description: Free-Standing Tower Lease Progress: In Place Currently Used By: Sheriff's Office Available Photos: