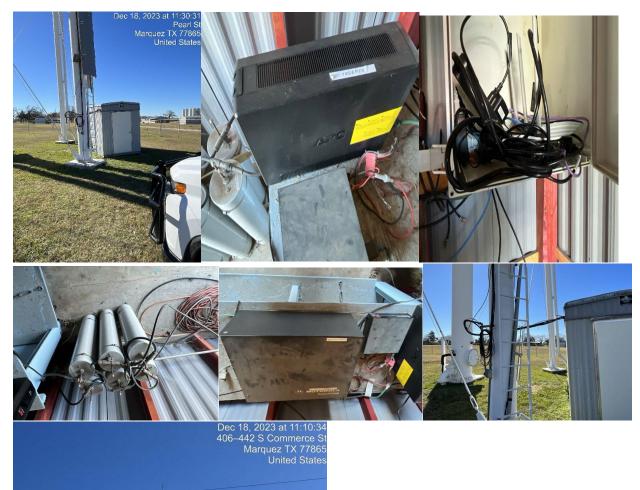

\*Outdated Map without the inclusion of the Hill Top Lakes (Hill Top PD) & Oakwood (BVCOG) Tower locations

Tower Name (Owner): Main Centerville (Leon County) Geocoordinates: 31°16'35.7"N 95°59'53.8"W Estimated Height: 380 ft Site Description: Free Standing Tower Lease Progress: County Owned Currently Used By: Sheriff's Office & Fire Department

**Available Photos:** 

<image>