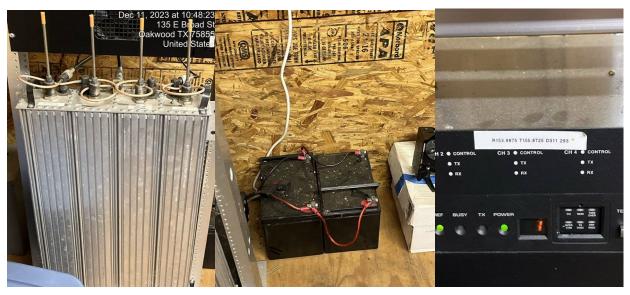

\*Outdated Map without the inclusion of the Hill Top Lakes (Hill Top PD) & Oakwood (BVCOG) Tower locations

Tower Name (Owner): Main Centerville (Leon County) Geocoordinates: 31°16'35.7"N 95°59'53.8"W Estimated Height: 380 ft Site Description: Free Standing Tower Lease Progress: County Owned Currently Used By: Sheriff's Office & Fire Department

**Available Photos:** 

<image>