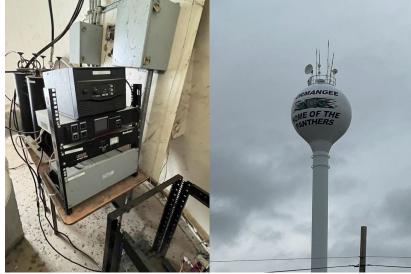

**Available Photos:** 

Tower Name (Owner): Normangee A (City of Normangee) Geocoordinates: 31°01'49.7"N 96°06'56.9"W Estimated Height: 100 ft Site Description: Water Tower Lease Progress: In Place Currently Used By: Fire Department

## **Available Photos:**

Tower Name (Owner): Normangee B (BVCOG) Geocoordinates: 31°02'09.2"N 96°12'09.9"W Estimated Height: 180 ft Site Description: Free-Standing Tower Lease Progress: In Place Currently Used By: Sheriff's Office Available Photos: