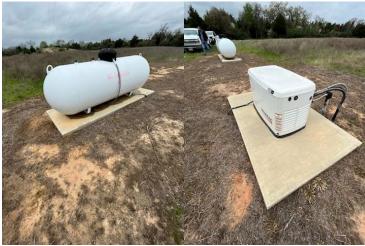

Tower Name (Owner): Marquez (City of Marquez) Geocoordinates: 31°14'18.7"N 96°15'23.3"W Estimated Height: 100 ft Site Description: Water Tower Lease Progress: In Place Currently Used By: Fire Department

### **Available Photos:**

Tower Name (Owner): Concord (City of Concord) Geocoordinates: 31°13'49.4"N 96°10'56.2"W Estimated Height: 100 ft Site Description: Water Tower Lease Progress: In Place Currently Used By: Fire Department Available Photos: