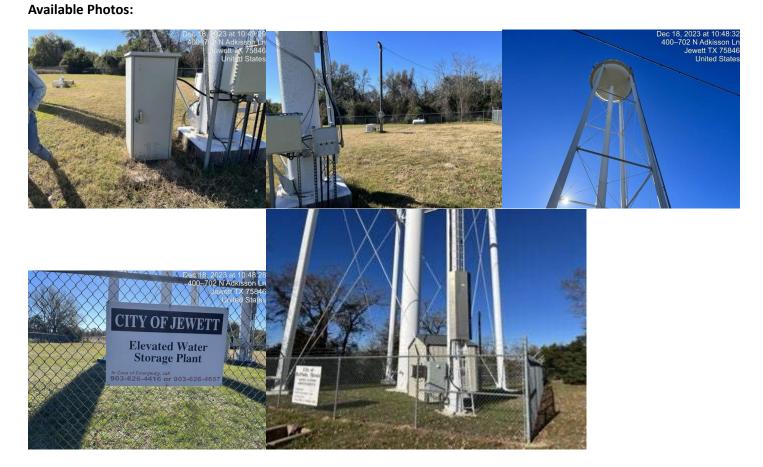

**Available Photos:** 

Tower Name (Owner): Jewett (City of Jewett) Geocoordinates: 31°21'22.1"N 96°08'38.6"W Estimated Height: 125 ft Site Description: Water Tower Lease Progress: In Place Currently Used By: Fire Department