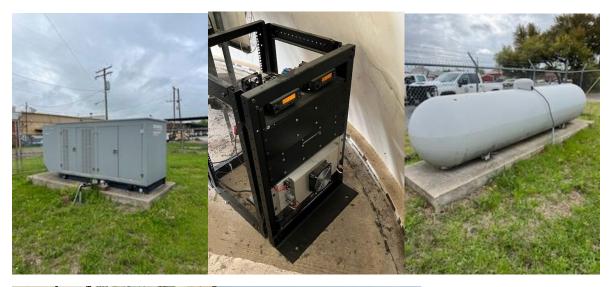

\*Outdated Map without the inclusion of the Hill Top Lakes (Hill Top PD) & Oakwood (BVCOG) Tower locations

Tower Name (Owner): Main Centerville (Leon County) Geocoordinates: 31°16'35.7"N 95°59'53.8"W Estimated Height: 380 ft Site Description: Free Standing Tower Lease Progress: County Owned Currently Used By: Sheriff's Office & Fire Department

**Available Photos:** 

<image>