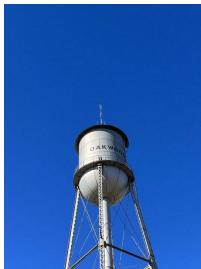

Tower Name (Owner): Oakwood (City of Oakwood) Geocoordinates: 31°34'51.4"N 95°51'06.2"W Estimated Height: 100 ft Site Description: Water Tower Lease Progress: In Place Currently Used By: Fire Department

**Available Photos:** 

Tower Name (Owner): Leona (K2 – Privately Owned) Geocoordinates: 31°09'06.4"N 95°53'05.8"W Estimated Height: 180 ft Site Description: Free-Standing Tower Lease Progress: Verbal Currently Used By: Not in Use