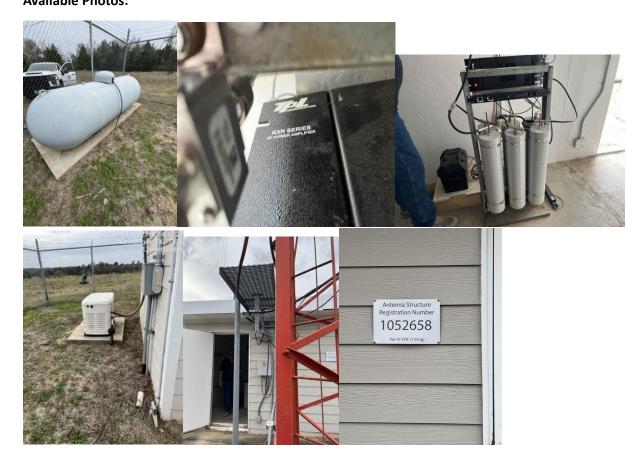

Tower Name (Owner): Oakwood (BVCOG) Geocoordinates: 31°34'40.2"N 95°50'33.8"W Estimated Height: 180 ft Site Description: Free-Standing Tower Lease Progress: In Place Currently Used By: Sheriff's Office Available Photos: